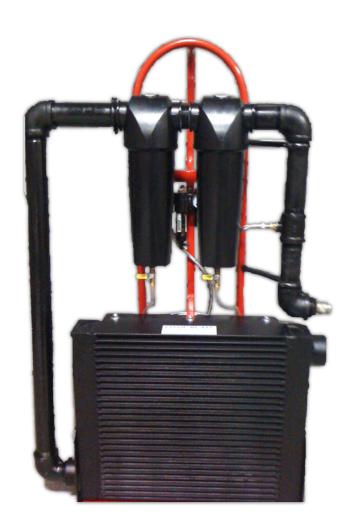

## CO,OL & DRY-450™

**Aftercooler / Dryer System** 

Specifically designed for use with dry ice blasting equipment

- All pneumatic design
- Heavy duty construction
- Extremely portable
- High flow 2" piping
- Dual stage moisture / oil separators
- Three 1/4" manual drains
- 450 CFM flow capacity
- Integrated auto oiler
- 250 PSI rated
- Works with any type blaster
- Customer support 24/7
- One year warranty
- Conditions 1 blaster at high pressure, or 2 to 3 units at standard pressure